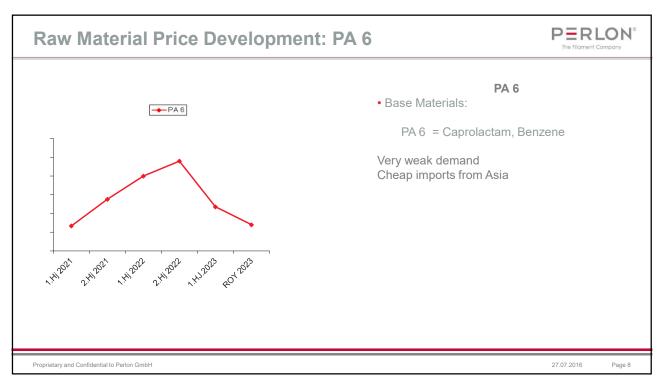

## **Raw Material price development**



Supply and demand – dictionary definition

"the idea that the price of goods and services depends on how much of something is being sold and how many people want to buy it"

Raw Material Price Development: PP and LDPE

Proprietary and Confidential to Perlon GmbH

27.07.2016

PERLON®

27.07.2016

Page 5

5

## • Base Materials: PP – Propylene LDPE - Ethylene • PP Pricing peak reached mid 2022 Lack of demand is driver for price development C3 increase in September 2023 • PE Demand very low, ongoing reduction in production volumes C2 (Ethylene) increase in September 2023

Proprietary and Confidential to Perlon GmbH