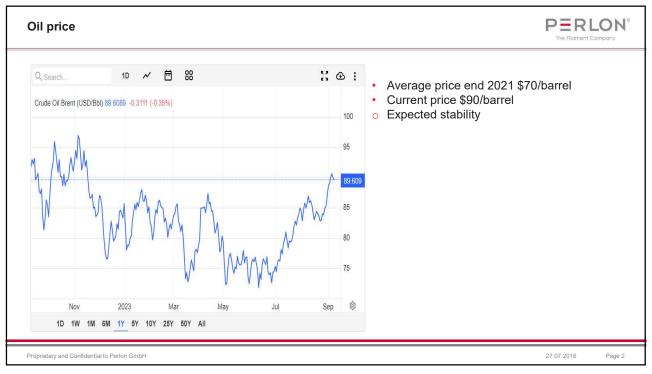

## **Raw Material price development**

Supply and demand – dictionary definition

"the idea that the price of goods and services depends on how much of something is being sold and how many people want to buy it"