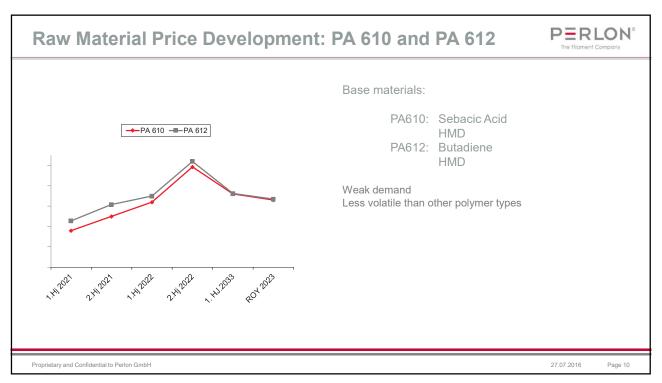

## **Raw Material price development**



Supply and demand – dictionary definition

"the idea that the price of goods and services depends on how much of something is being sold and how many people want to buy it"

Raw Material Price Development: PP and LDPE

Proprietary and Confidential to Perlon GmbH

27.07.2016

PERLON®

27.07.2016

Page 5

5

## • Base Materials: PP – Propylene LDPE - Ethylene • PP Pricing peak reached mid 2022 Lack of demand is driver for price development C3 increase in September 2023 • PE Demand very low, ongoing reduction in production volumes C2 (Ethylene) increase in September 2023

Proprietary and Confidential to Perlon GmbH