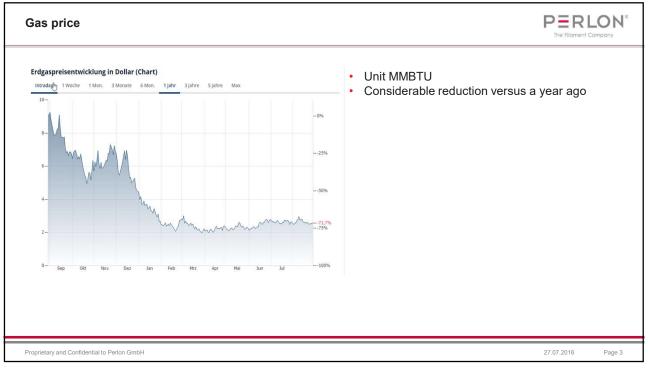

## **Raw Material price development**



Supply and demand – dictionary definition

"the idea that the price of goods and services depends on how much of something is being sold and how many people want to buy it"

Raw Material Price Development: PP and LDPE

Proprietary and Confidential to Perlon GmbH

27.07.2016

PERLON®

27.07.2016

Page 5

5

## • Base Materials: PP – Propylene LDPE - Ethylene • PP Pricing peak reached mid 2022 Lack of demand is driver for price development C3 increase in September 2023 • PE Demand very low, ongoing reduction in production volumes C2 (Ethylene) increase in September 2023

Proprietary and Confidential to Perlon GmbH