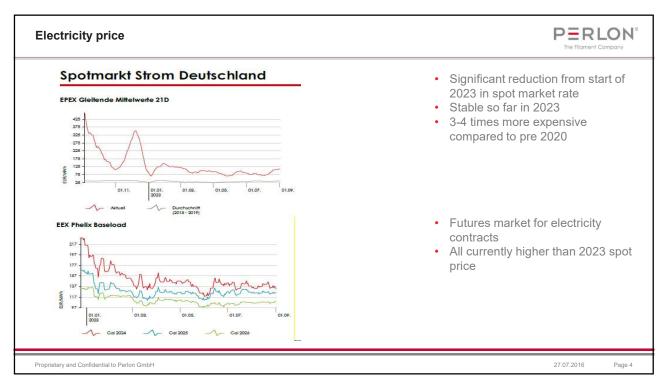

## **Raw Material price development**



Supply and demand – dictionary definition

"the idea that the price of goods and services depends on how much of something is being sold and how many people want to buy it"

Raw Material Price Development: PP and LDPE

Proprietary and Confidential to Perlon GmbH

27.07.2016

PERLON®

27.07.2016

Page 5

5

## • Base Materials: PP – Propylene LDPE - Ethylene • PP Pricing peak reached mid 2022 Lack of demand is driver for price development C3 increase in September 2023 • PE Demand very low, ongoing reduction in production volumes C2 (Ethylene) increase in September 2023

Proprietary and Confidential to Perlon GmbH