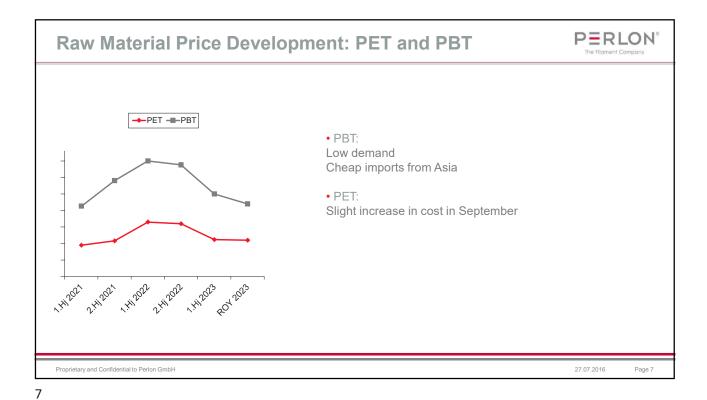

## • Base Materials: PP – Propylene LDPE - Ethylene • PP Pricing peak reached mid 2022 Lack of demand is driver for price development C3 increase in September 2023 • PE Demand very low, ongoing reduction in production volumes C2 (Ethylene) increase in September 2023