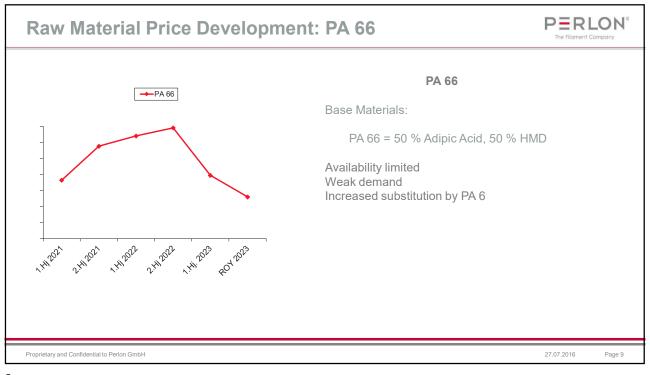

## **Raw Material price development**



Supply and demand – dictionary definition

"the idea that the price of goods and services depends on how much of something is being sold and how many people want to buy it"

Raw Material Price Development: PP and LDPE

Proprietary and Confidential to Perlon GmbH

27.07.2016

PERLON®

27.07.2016

Page 5

5

## • Base Materials: PP – Propylene LDPE - Ethylene • PP Pricing peak reached mid 2022 Lack of demand is driver for price development C3 increase in September 2023 • PE Demand very low, ongoing reduction in production volumes C2 (Ethylene) increase in September 2023

Proprietary and Confidential to Perlon GmbH